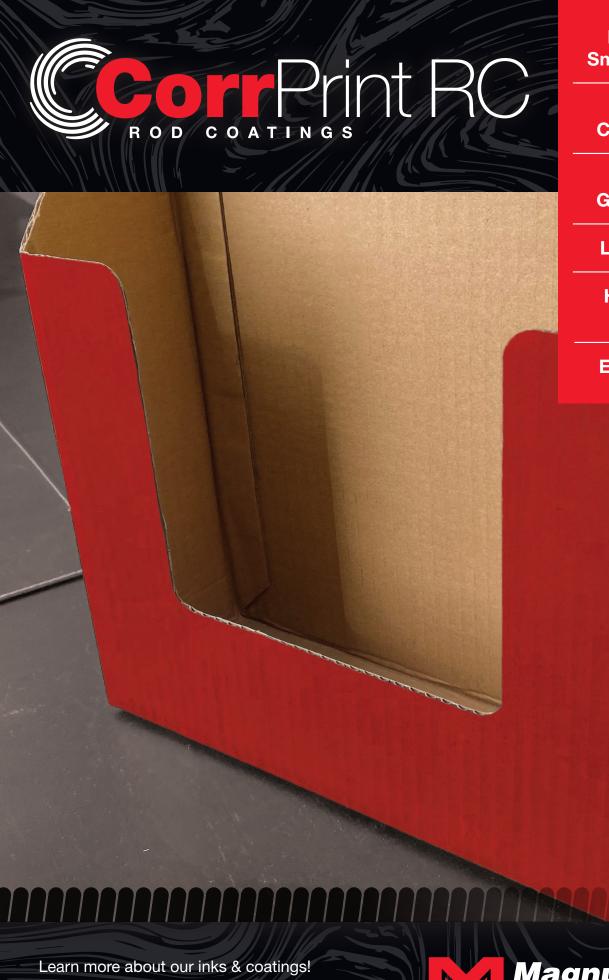

## TRACK RECORD FOR QUALITY ROD COATINGS.

Magnum Inks & Coatings **CorrPrint RC** water-based rod coatings are designed to withstand heat, moisture, and abrasion of corrugated manufacturing. With excellent printability and a glueable coat, Magnum inks deliver consistent performance on rod coaters with very low rod wear and exceptionally smooth coating lay on the substrate.

- Rod coating colors are available in standard GCMI, Pantone® or custom matched colors.
- Magnum's CorrPrint RC ink system is easy to clean between production jobs.
- We pride ourselves on providing lightning-fast delivery of the highest quality color matches.
- Magnum has great success reducing waste and customer rejection with formula correlation to your equipment.